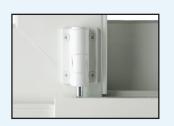

# Hardware & Glass Options

**Two Position Kick Locks** mount on the bottom of the operating door. Used as secondary lock with door in the closed position. Available in white, beige or brown.

**Guardian Locks** mount on the top of the operating door; security bolt locks into the frame. Available in white, beige or brown.