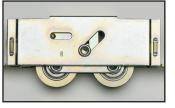

**Precision Adjustable Rollers** are whisper quiet, high quality, and installed in the active panel.