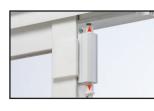

# Hardware & Glass Options

**Two Position Kick Locks** mount on the bottom of the operating door. Used as secondary lock with door in the closed position. Available in white, beige or brown.

**Guardian Locks** mount on the top of the operating door; security bolt locks into the frame. Available in white, beige or brown.