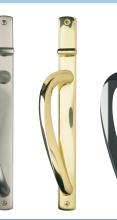

#### Standard Elegant Hardware

A unique handle set with integrated keylocks. Available in Satin Nickel, Polished Brass or Oil Bronze.

Multi-point Lock. A heavy-duty stainless steel system providing three locking points on the door frame, comes as standard hardware.