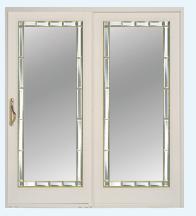

#### **Optional Decorative Glass, Inserts and Screens**

Venice (wrought iron)

Spectrum (decorative bevels)

Retractable Screen