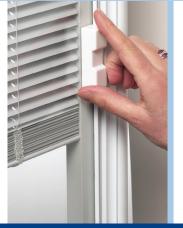

### **Optional Internal Mini-Blinds**

- Fingertip operation
- No external cords
- No dusting
- Low-E glass

From maximum visibility to complete privacy at the tip of a finger. Slide the lever to raise, lower or tilt the miniblinds which are sealed between the insulated glass unit ensuring complete maintenance-free operation.