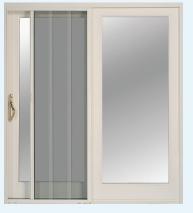

## Newcastle Patio Door Series

# Hardware & Glass Options



**Two Position Kick Locks** mount on the bottom of the operating door. Used as secondary lock with door in the closed position. Available in white, beige or brown.



**Guardian Locks** mount on the top of the operating door; security bolt locks into the frame. Available in white, beige or brown.

#### Optional Frame & Sash

- 41/2" sill plate
- Brick mold
- Stainless steel hardware kit



#### **Optional Decorative Grills**

Internal grills are available in a wide range of design styles with colours that include **Flat Grills** in Two-tone, White, Brass and Pewter; **Georgian Grills** in White, and **Pencil Grills** in White, Brass and Pewter.

#### **Optional Decorative Glass, Inserts and Screens**



Venice (wrought iron)





Spectrum (decorative bevels)

Retractable Screen

### **Optional Internal Mini-Blinds**

- Fingertip operation
- No external cords
- No dusting
- Low-E glass

From maximum visibility to complete privacy at the tip of a finger. Slide the lever to raise, lower or tilt the miniblinds which are sealed between the insulated glass unit ensuring complete maintenance-free operation.



#### **Optional Exterior Colours**

Sunview Patio Doors boast a wide range of colour options that feature a finish which is U.V. stable, has a superior adhesion

process and is impact resistant.

#### www.sunviewdoors.com

# Specifications

#### Dimensions Door/Panel Configurations and Finished Sizes



#### Performance Newcastle Patio Door Series meets NAFS/Class R-PG50-Type SD

| Standard