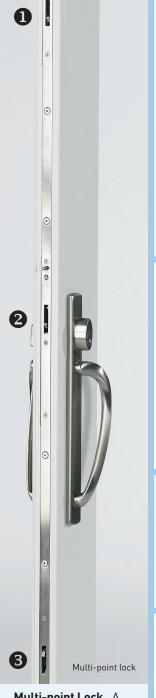

#### Standard Elegant Hardware

A unique handle set with integrated keylocks. Available in Satin Nickel, Polished Brass or Oil Bronze.

Multi-point Lock. A heavy-duty stainless steel system providing three locking points on the door frame, comes as standard hardware.