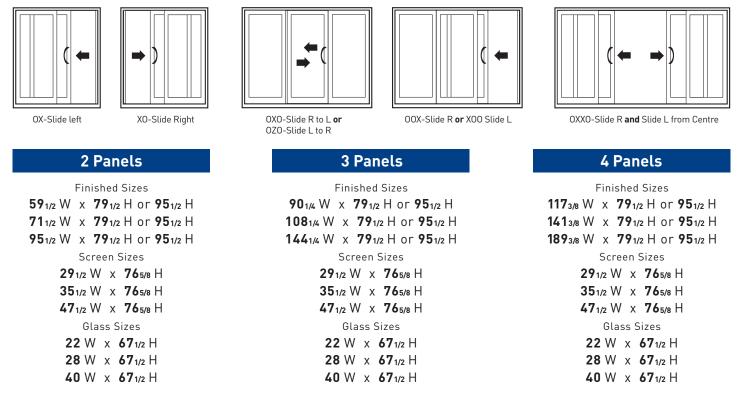

in White, Brass and Pewter.

#### **Optional Decorative Glass, Inserts and Screens**



Venice (wrought iron)





Spectrum (decorative bevels)

Retractable Screen

### **Optional Internal Mini-Blinds**

- Fingertip operation
- No external cords
- No dusting
- Low-E glass

From maximum visibility to complete privacy at the tip of a finger. Slide the lever to raise, lower or tilt the miniblinds which are sealed between the insulated glass unit ensuring complete maintenance-free operation.



#### **Optional Exterior Colours**

Sunview Patio Doors boast a wide range of colour options that feature a finish which is U.V. stable, has a superior adhesion

process and is impact resistant.

#### www.sunviewdoors.com

# Specifications

#### Dimensions Door/Panel Configurations and Finished Sizes



#### Performance Newcastle Patio Door Series meets NAFS/Class R-PG50-Type SD

| Standard                           | Air<br>Leakage              | Water Penetration<br>Resistance | Design<br>Pressure |
|------------------------------------|-----------------------------|---------------------------------|--------------------|
| AAMA/WDMA/CSA101/1.S.2/<br>A440-08 | A3 - 0.4 L/s.m <sup>2</sup> | 360 Pa (7.5 psf)                | ±2400 Pa (±50 psf) |

Distributed by:





Our products meet the ENERGY STAR® program guidelines to help protect the environment through superior energy efficiency.

www.sunviewdoors.com