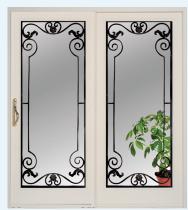

#### **Optional Decorative Glass, Inserts and Screens**

Venice (wrought iron)

Spectrum (decorative bevels)

Retractable Screen