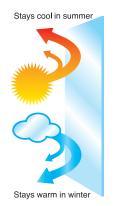

### Glazing

Enhancing the outstanding thermal efficiency is the 1" high-performance glazing found in **Low-E** glass and **Edgetech Super Spacer**® technology.

Super Spacer®