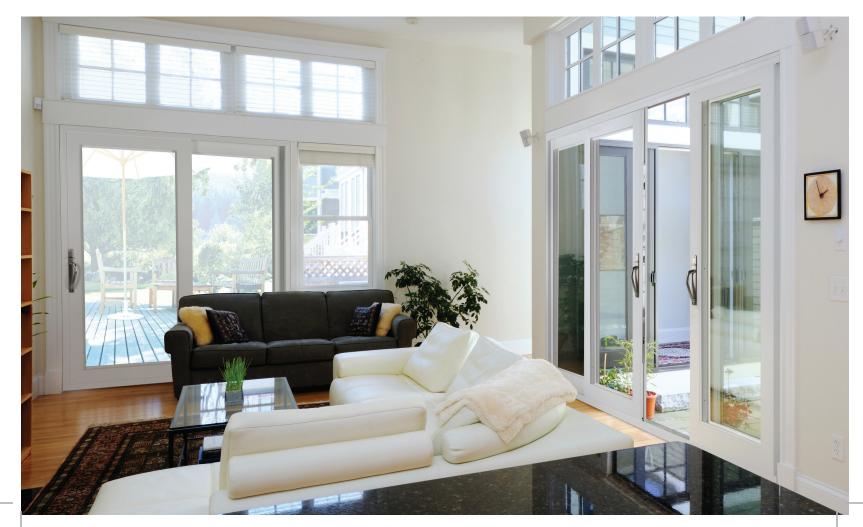

#### The Newcastle Patio DoorSeries,

is Sunview's pride and joy the highest value, the best performance and with numerous sought-after upgrades standard, including welded sash, and whisper quiet rollers. Beautifully appointed in every component, offering performance and reliability. Step back and look at the fine details, the highest quality accessories and colour options. It's the execution of a uncompromising vision in state-of-the art vinyl, unmatched anywhere for durability.

We are proud of the **Newcastle Patio Door**, and we know you will be too, as you step into the new environment it so capably provides.