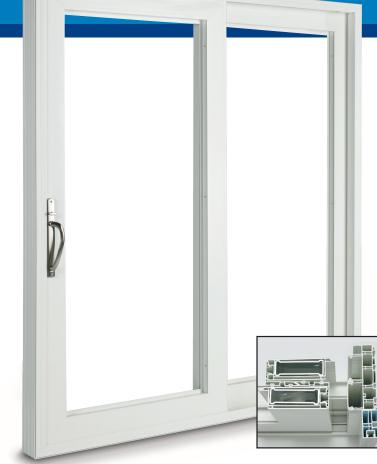

### Newcastle Patio Door Series

### Frame & Panel

- Multi-chamber frame and sill
- All vinyl 47/8", 61/8" and 67/8" frame and sill
- $\bullet$  Welded 45  $^\circ$  frame and sash
- 2"x 5" vinyl steel reinforced welded sash
- Double weather strip on meeting rails

#### Standard Elegant Hardware

A unique handle set with integrated keylocks. Available in Satin Nickel, Polished Brass or Oil Bronze.

Multi-point Lock. A heavy-duty stainless steel system providing three locking points on the door frame, comes as standard hardware.