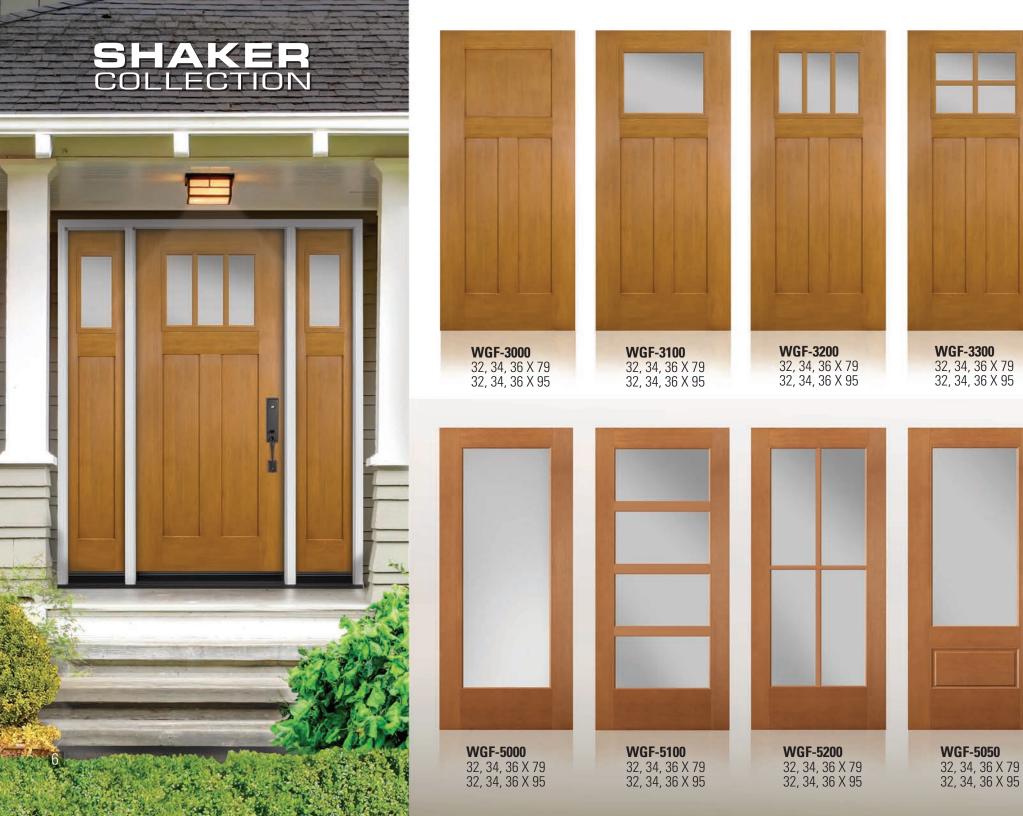

32, 34, 36, 42 X 79 32, 34, 36, 42 X 95

**WG0-1100** 32, 34, 36, 42 X 79 32, 34, 36, 42 X 95

**WGO-1000-2217x3** 32, 34, 36, 42 X 79 32, 34, 36, 42 X 95

**WGO-1000-2212x4** 32, 34, 36, 42 X 79 32, 34, 36, 42 X 95

CUSTON CONFIGURATIONS, SIZES AND GLASS OPTIONS AVAILABLE IN OUR MODERN COLLECTION

ALL STYLES AVAILABLE 32, 34, 36 X 79 36 X 95

**WGM-2200-CT** 36, 42 X 95

**WGM-2250** 36 X 79 36, 42 X 95

**WGM-2300** 36 X 79 36, 42 X 95