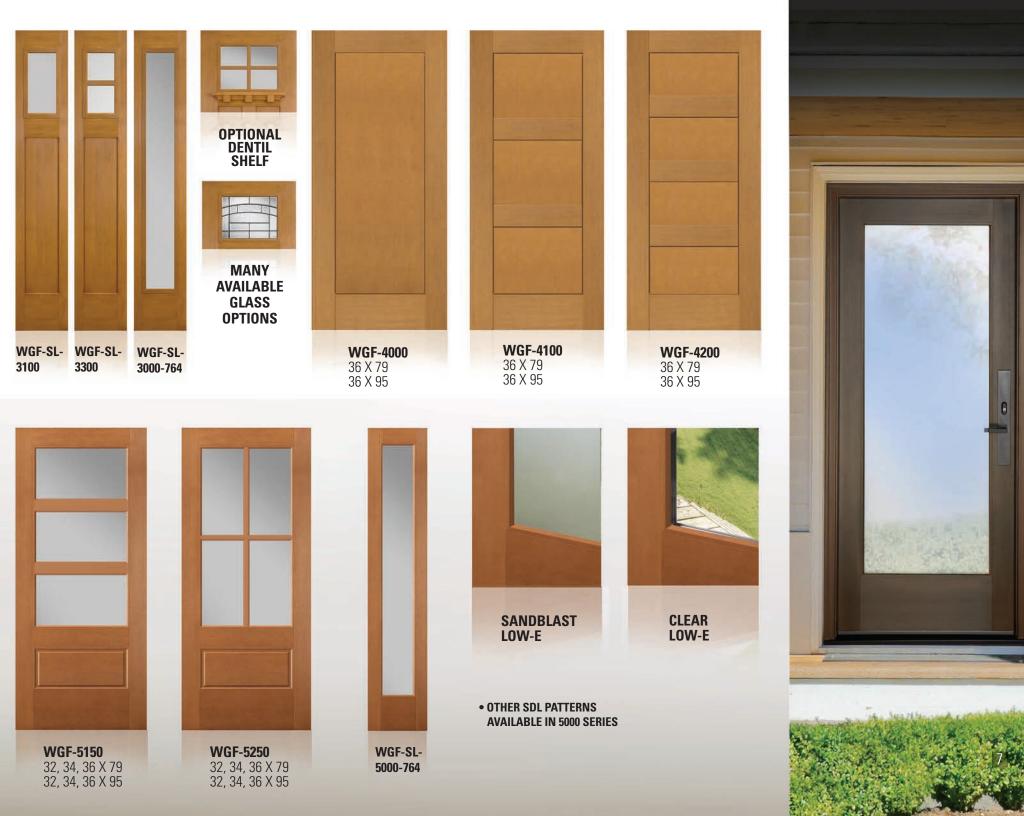

CUSTON CONFIGURATIONS, SIZES AND GLASS OPTIONS AVAILABLE IN OUR MODERN COLLECTION

ALL STYLES AVAILABLE 32, 34, 36 X 79 36 X 95

**WGM-2200-CT** 36, 42 X 95

**WGM-2250** 36 X 79 36, 42 X 95

**WGM-2300** 36 X 79 36, 42 X 95

**WGM-2400** 36 X 79 36, 42 X 95

**WGM-2500** 36, 42 X 79 36, 42 X 95

| G | LASS<br>DLLECTI | JC<br>ON |
|---|-----------------|----------|
|   |                 |          |

- 1.157.000

#### MANY GLASS OPTIONS AVAILABLE.

| 8 | <b>X01-0AK</b><br>32, 34, 36 X 79<br>32, 34, 36 X 95 | <b>C01-0AK</b><br>32, 34, 36 X 79<br>32, 34, 36 X 95 | <b>A01-0AK</b><br>32, 34, 36 X 79<br>32, 34, 36 X 95 | <b>B01-0AK</b><br>32, 34, 36 X 79<br>32, 34, 36 X 95 | <b>QO1/ DO1-OAK</b><br>32, 34, 36 X 79 | <b>P01-0AK</b><br>34, 36 X 79<br>34, 36 X 95 | SB-01<br>SC-01 | SD-01<br>SX-01 | SA-01 | S-11 | S-10 |
|---|------------------------------------------------------|------------------------------------------------------|------------------------------------------------------|------------------------------------------------------|----------------------------------------|----------------------------------------------|----------------|----------------|-------|------|------|